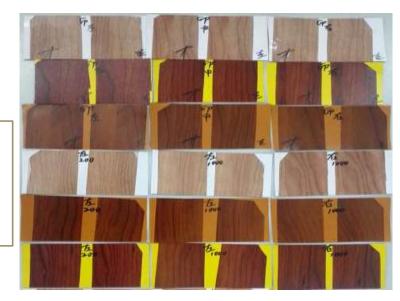

highly avoid the color difference, and solve the technical matters in 4 feet/5 feet/6 feet/7 feet multi-color printing, therefore to realize the mass production with stable quality and efficiency.









MORE NATURE 以更自然

The strict quality control and management

CHEUNG SING sets strict pre-control on raw materials, which are all green materials without any harmful sectors that will not pollute the environment. The strict operations and managements based on the ISO9002 make sure our products are referred to the international criteria which also made a good foundation for us to etch the European and American markets.





Production standards instore



Customer production files



Quality controls are carried out particularly through comparative tests with master/production standards.





Visual inspection under standard lighting condition in dark room.

#### **OUR PRODUCT**

◆The durability

Before accelated aging test

After accelated aging test



以更自然

#### **OUR PRODUCT**

◆The test of paper-tearing after transfer pringting



#### **OUR PRODUCT**

◆The observation of dog grain with magnifier





#### THE TIME OF PAPERLESS

Hot stamping film is the dielectric material of thermal process; the main material is PET through warming up the film, will transfer the patterned layers to print on the surface of the components needed to be decorated. It is a universally decorative material can be extensively available to many areas.

The film without using spray adhesive also need not do cutting and drying process, can enrich the appearance and value of the printing stocks,