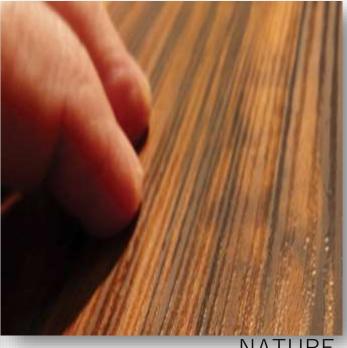

#### TACTILE WOOD EFFECTS

A special gloss/matte effects in register with the grain with a unique embossed printing technique, which also offers improved physical and chemical resistance properties with a hardening process.