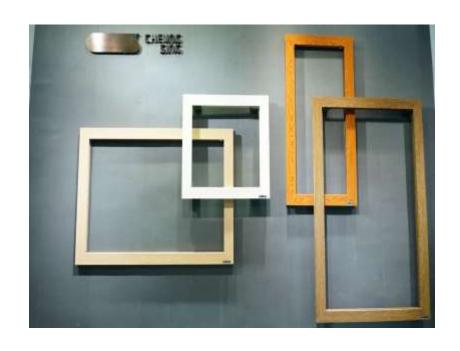

### THE DURABLE SERIES

A permanent effect and superb resistance to atmospheric

Can be applied for external decoration and get a better appearance lasting for 10 years.

#### THE GOLDEN-SIKL SERIES

A distinguished gloss look

Makes the surface very nature in appearance

## THE 3D(STEREO VISION) SERIES

A typical feel and three-dimensional appearance Specially creates a resemblance of natural wood

#### TACTILE WOOD EFFECTS

A special gloss/matte effects in register with the grain with a unique embossed printing technique, which also offers improved physical and chemical resistance properties with a hardening process.