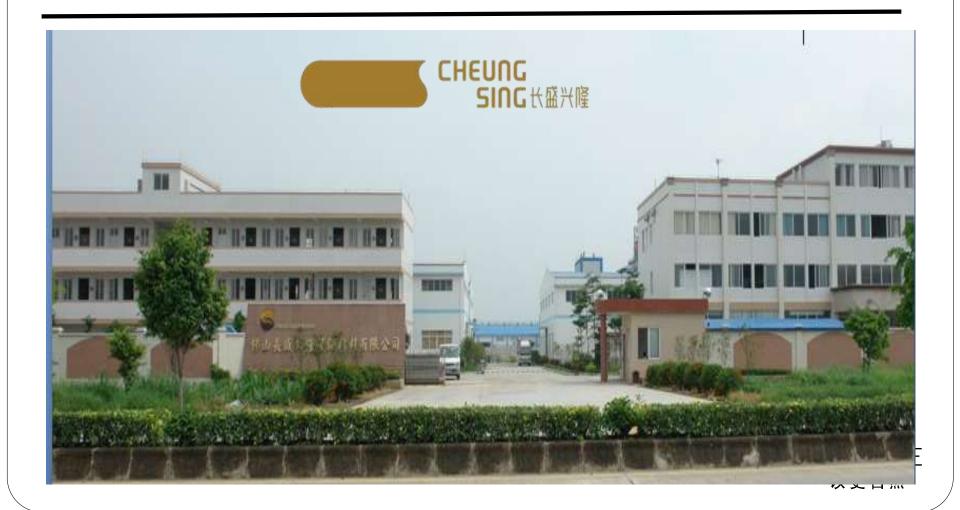

# FOSHAN CHEUNGSING DECORATIVE MATERIAS CO,LTD

#### **COMPANY PROFILE**

Since 1992, enriched by 25 years of innovation, CHEUNG SING has developed into a professional manufacturer specialized in producing wood grain decorative paper/film for transfer printing. We focus on the need of market to "Improve the aesthetic values in home furnishing", and constant emphasis on innovation, which have established CHEUNG SING to be the leader in the transfer printing sector.