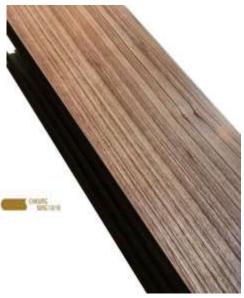

## THE 3D(STEREO VISION) SERIES

A typical feel and three-dimensional appearance Specially creates a resemblance of natural wood