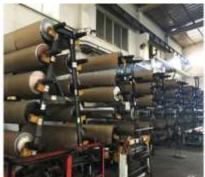

#### Equipments and Techniques

CHEUNG SING has six gravure printing lines with width of 1200mm-1600mm and our printing colors can be six in maximum. The wood gain paper production line introduces the 5-Color High-Speed Automatic Rotogravure Printing Machine, which has the best micro-computer control technique and high automation to ensure the quality of our products. And with the Japan DT950 Automatic Register Control and Non-Stop Automatic reel-changing mechanism, we can highly avoid the color difference, and solve the technical matters in 4 feet/5 feet/6 feet/7 feet multi-color printing, therefore to realize the mass production with stable quality and efficiency.