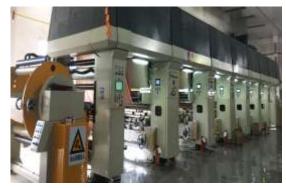

#### Equipments and Techniques

CHEUNG SING has six gravure printing lines with width of 1200mm-1600mm and our printing colors can be six in maximum. The wood gain paper production line introduces the 5-Color High-Speed Automatic Rotogravure Printing Machine, which has the best micro-computer control technique and high automation to ensure the quality of our products. And with the Japan DT950 Automatic Register Control and Non-Stop Automatic reel-changing mechanism, we can highly avoid the color difference, and solve the technical matters in 4 feet/5 feet/6 feet/7 feet multi-color printing, therefore to realize the mass production with stable quality and efficiency.