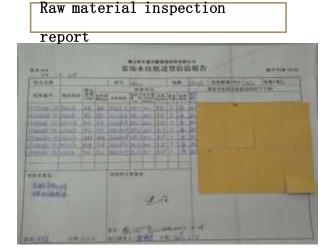

MORE NATURE 以更自然

The strict quality control and management

CHEUNG SING sets strict pre-control on raw materials, which are all green materials without any harmful sectors that will not pollute the environment. The strict operations and managements based on the ISO9002 make sure our products are referred to the international criteria which also made a good foundation for us to etch the European and American markets.

Production standards instore

Customer production files

Quality controls are carried out particularly through comparative tests with master/production standards.

Visual inspection under standard lighting condition in dark room.