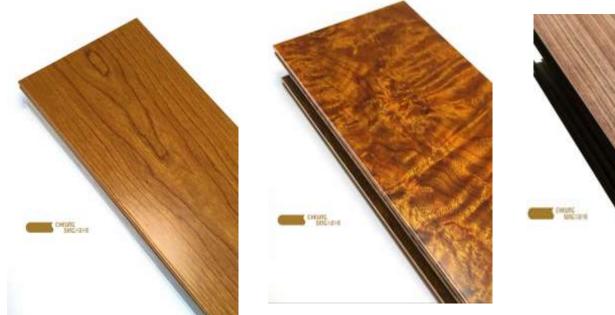

#### THE GOLDEN-SIKL SERIES

A distinguished gloss look

Makes the surface very nature in appearance

## THE 3D(STEREO VISION) SERIES

A typical feel and three-dimensional appearance Specially creates a resemblance of natural wood