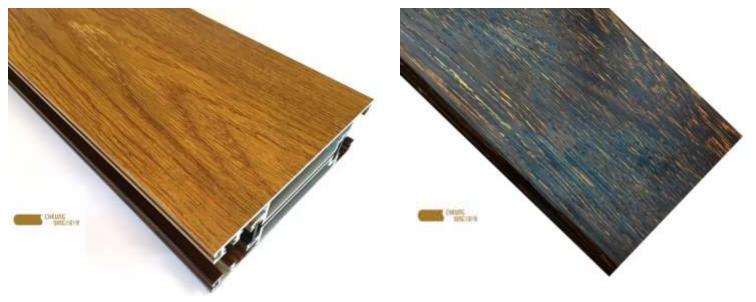

#### THE GOLDEN-SIKL SERIES

A distinguished gloss look

Makes the surface very nature in appearance

## THE 3D(STEREO VISION) SERIES

A typical feel and three-dimensional appearance Specially creates a resemblance of natural wood