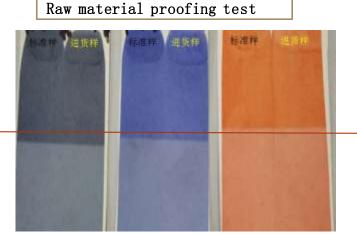

Production standards instore

Customer production files

Quality controls are carried out particularly through comparative tests with master/production standards.

Visual inspection under standard lighting condition in dark room.