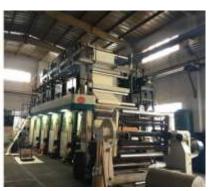

#### Equipments and Techniques

CHEUNG SING has six gravure printing lines with width of 1200mm-1600mm and our printing colors can be six in maximum. The wood gain paper production line introduces the 5-Color High-Speed Automatic Rotogravure Printing Machine, which has the best micro-computer control technique and high automation to ensure the quality of our products. And with the Japan DT950 Automatic Register Control and Non-Stop Automatic reel-changing mechanism, we can highly avoid the color difference, and solve the technical matters in 4 feet/5 feet/6 feet/7 feet multi-color printing, therefore to realize the mass production with stable quality and efficiency.