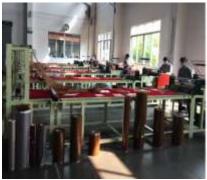

#### Equipments and Techniques

CHEUNG SING has six gravure printing lines with width of 1200mm-1600mm and our printing colors can be six in maximum. The wood gain paper production line introduces the 5-Color High-Speed Automatic Rotogravure Printing Machine, which has the best micro-computer control technique and high automation to ensure the quality of our products. And with the Japan DT950 Automatic Register Control and Non-Stop Automatic reel-changing mechanism, we can highly avoid the color difference, and solve the technical matters in 4 feet/5 feet/6 feet/7 feet multi-color printing, therefore to realize the mass production with stable quality and efficiency.